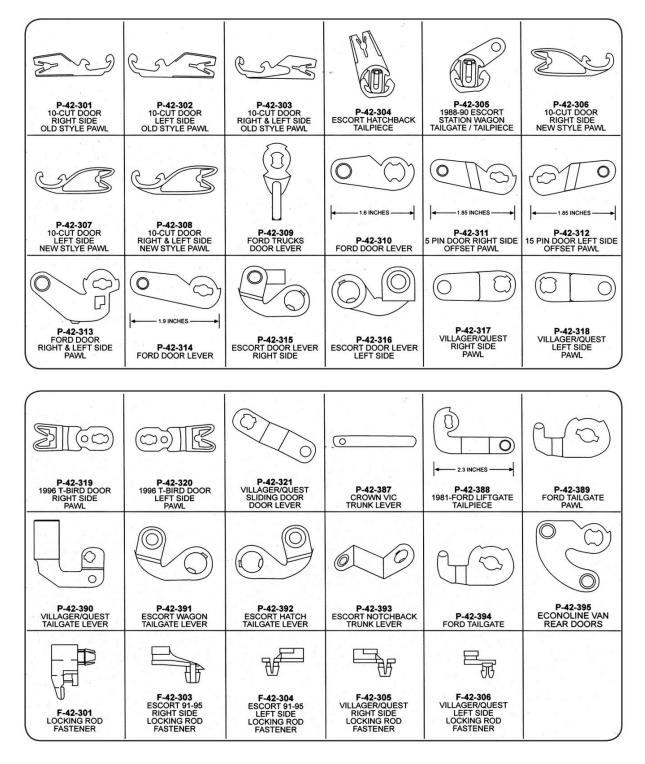

## FORD - LINCOLN - MERCURY LOCK PAWLS

The pawls pictured below are for Ford pin tumbler and 10-cut locks. These were previously contained in the A-42-301 pawl assortment which is no longer available as a kit. Pawls will continue to be available individually until sold out. Part numbers with low demand that are not in distributor stock can be special ordered, subject to availability at the ASP main warehouse.

Scroll down for information about Ford 8-cut pawls

## FORD - LINCOLN - MERCURY LOCK PAWLS