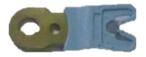

## Pawls for 8-cut locks

ASP is currently the only known supplier for these pawls, part numbers as follows:

P-42-322 - right side passenger doors, also van lateral and rear doors (limited availability) -

P-42-323 - left side passenger doors

Please note that the color of the plastic part may vary. P-42-322 has been made with orange and white plastic, P-42-323 has been made with blue, black, and pink plastic.